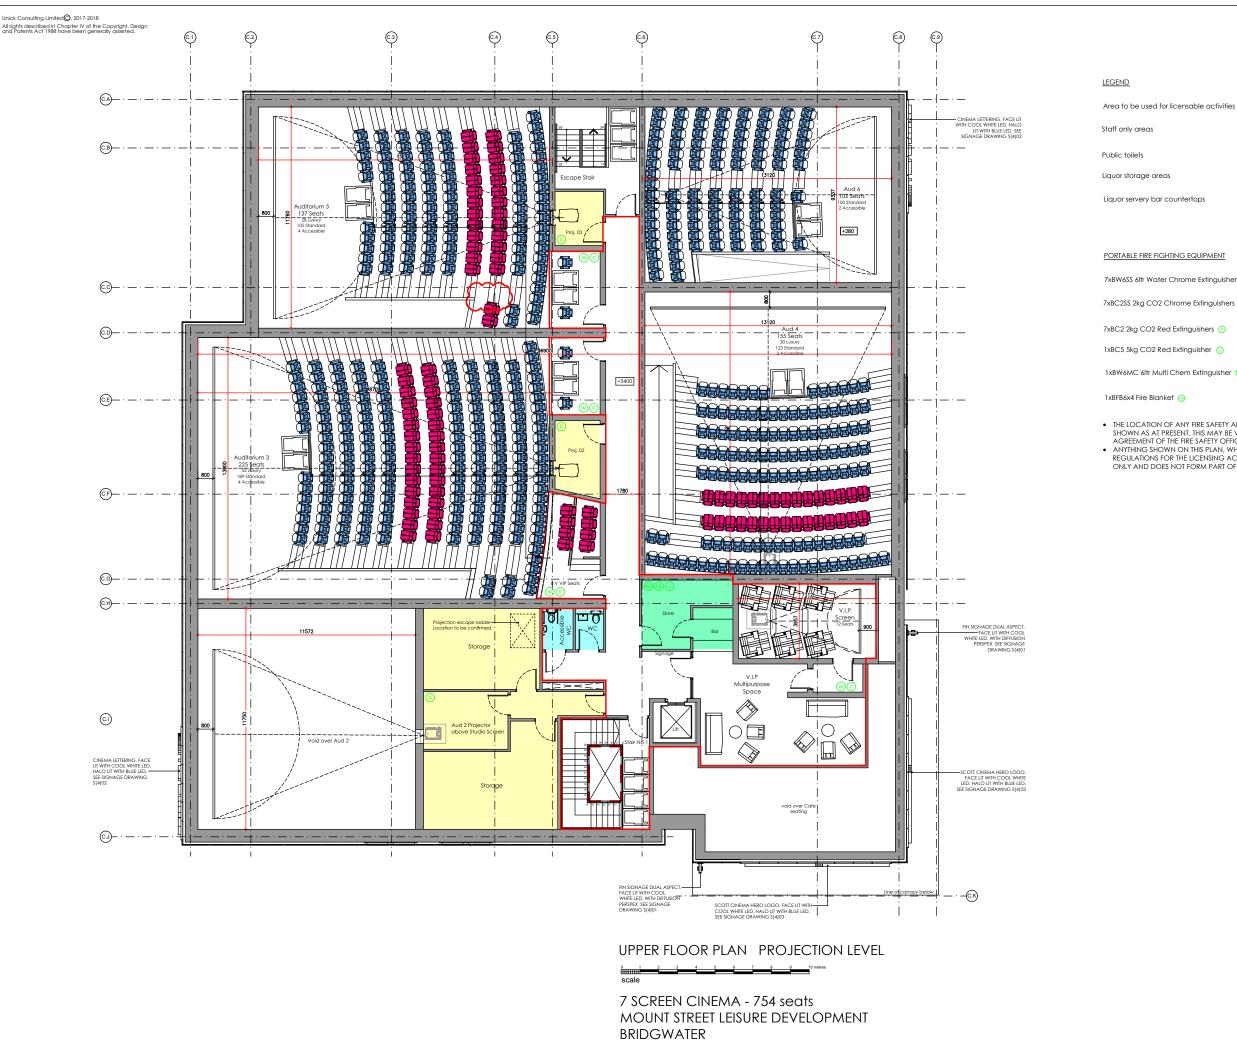

Note

- 1. Do not scale this drawing.
- 2. All sizes to be checked on site

7xBW6SS 6ltr Water Chrome Extinguishers 💮

7xBC2SS 2kg CO2 Chrome Extinguishers ⓒ

1xBW6MC 6ltr Multi Chem Extinguisher 😔

• THE LOCATION OF ANY FIRE SAFETY AND ANY OTHER SAFETY EQUIPMENT IS INEL LOCATION OF ANT FIRST SAFETT AUXIONATION FROM TAKET TEQUITMENT IS SHOWN AS AT PRESENT. THIS MAY BE VARIED FROM TIME TO TIME WITH THE AGREEMENT OF THE FIRE SAFETY OFFICER OR AFTER A FIRE RISK ASSESSMENT.
ANYTHING SHOWN ON THIS PLAN, WHICH IS NOT REQUIRED BY THE PLANS REGULATIONS FOR THE LICENSING ACT 2003, IS FOR ILLUSTRATIVE PURPOSES ONLY AND DOES NOT FORM PART OF THE LICENCE.